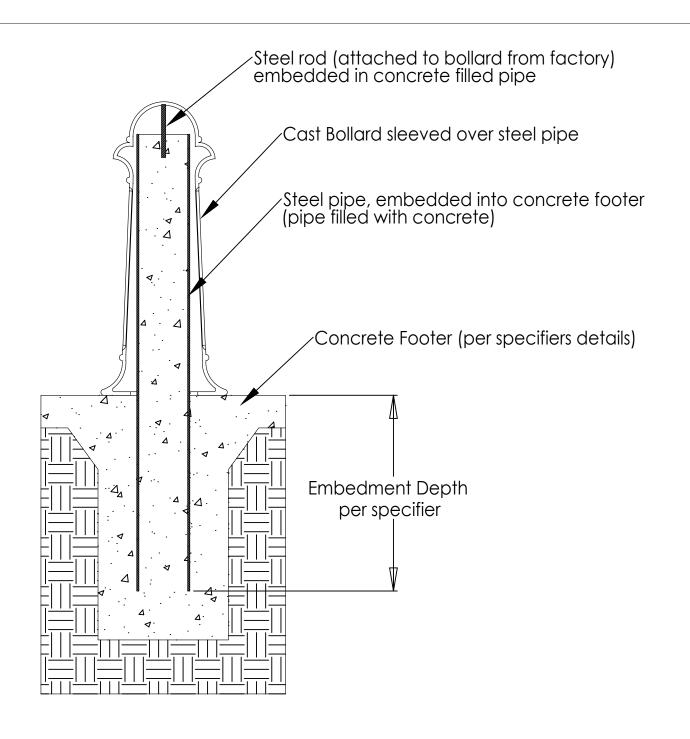

Cast Bollard over Steel Pipe Typical

Please see specific bollard cut sheet for details as pipe size and installations may vary.

DO NOT SCALE DRAWING